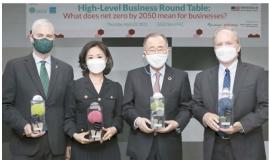

Earth Day Event - What does Net-Zero 2050 mean for businesses? in collaboration with the US Embassy Seoul, April 22, 2021

The Blue Skies & Net Zero 2050 Round Table with the Climate Change Center to celebrate the 1st International Day of Clean Air for Blue Skies, September 7, 2020